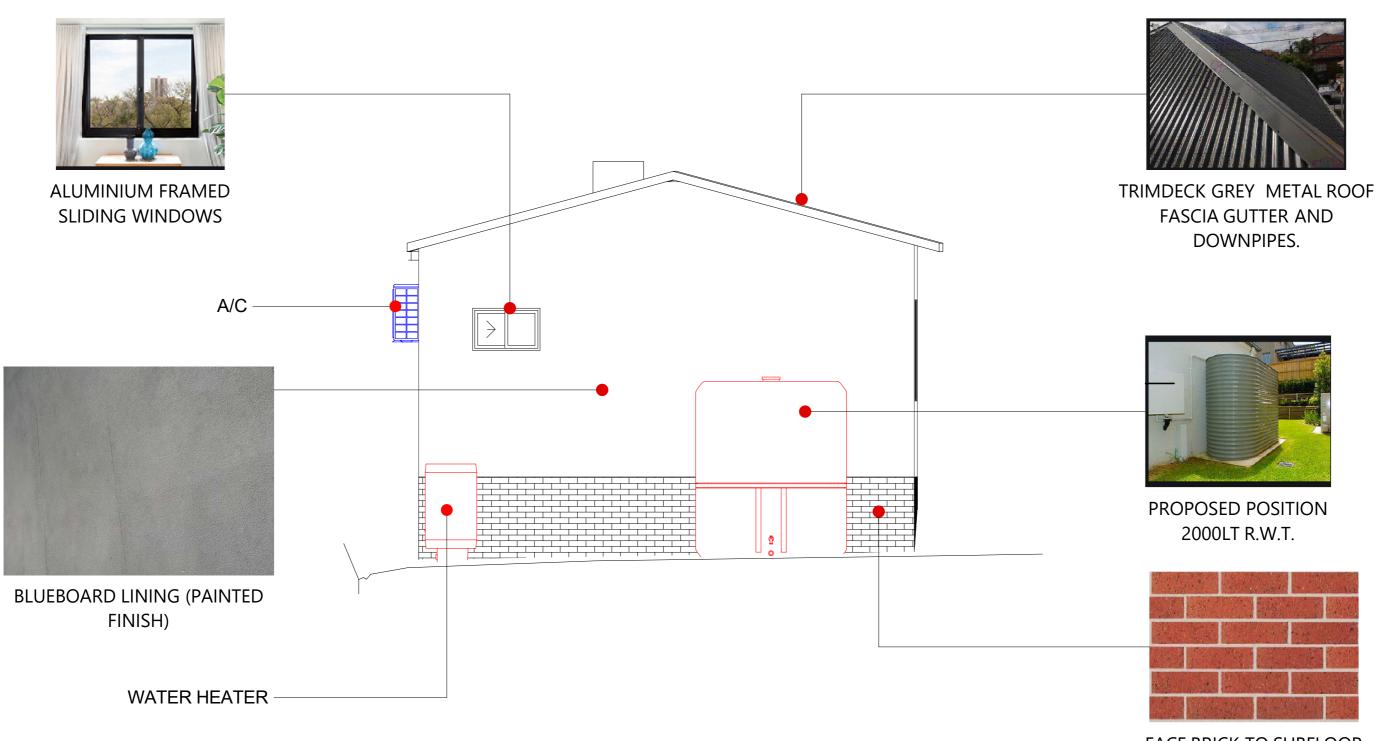

## SCHEDULE OF FINISHES

FACE BRICK TO SUBFLOOR WALLS.

| SSUE | REVISION           | DATE       | PROJECT: 132 Wilbur St, Greenacre NSW 2190 |                           | DRAWING No:<br>10 OF 10 | Pi           |
|------|--------------------|------------|--------------------------------------------|---------------------------|-------------------------|--------------|
| Α    | INITIAL SUBMISSION | 31/07/2023 |                                            |                           | DATE: 28/02/2024        |              |
| В    | AMENDED SUBMISSION | 19/02/2024 |                                            |                           |                         | E: P         |
| С    | AMENDED SUBMISSION | 28/02/2024 |                                            | CLIENT:<br>MR OMAR DADOUN | SCALE: AS<br>SHOWN @A3  | M: +         |
|      |                    |            | ]                                          | PROJECT No.: 001/23       | DRAWN: HM               | 40 H<br>2170 |